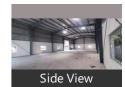

# Description

6000 sq.ft showroom cum warehouse for rent in porur on main road Rs.50/sq.ft slightly negotiable

Porur on main Road Rs.50/sq.ft slightly negotiable

Ceiling Clear Height 20 feet

Two big shutters

Good Parking Space

Fourside good set back\_Good Ventilation

PEB Structure

100% suitable for showroom, Service Center, Hotels, Super market, warehouse and etc.,

bus stand just 10 meters

When you call, please mention that you saw this ad on PropertyWala.