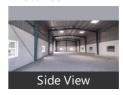

# Description

6000 sq.ft showroom cum warehouse for rent in porur on main road Rs.50/sq.ft slightly negotiable

Porur on main Road Rs.50/sq.ft slightly negotiable

Ceiling Clear Height 20 feet

Two big shutters

Good Parking Space

Fourside good set back\_Good Ventilation

PEB Structure

100% suitable for showroom, Service Center, Hotels, Super market, warehouse and etc.,

bus stand just 10 meters

When you call, please mention that you saw this ad on PropertyWala.