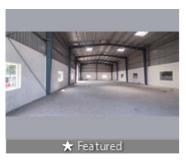

# Description

6000 sq.ft showroom cum warehouse for rent in porur on main road Rs.50/sq.ft slightly negotiable

Porur on main Road Rs.50/sq.ft slightly negotiable

Ceiling Clear Height 20 feet

Two big shutters

Good Parking Space

Fourside good set back\_Good Ventilation

PEB Structure

100% suitable for showroom, Service Center, Hotels, Super market, warehouse and etc.,

bus stand just 10 meters

When you call, please mention that you saw this ad on PropertyWala.