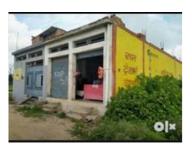

## 1815 Squir Feet Hall And Two Shops

Rampur Devrai Chandrikadevi Mandir Marg, Bakshi Ka T...

- Project/Society: <u>10ak Atoms</u>
  - Area: 1815 SqFeet Bathrooms: One
    - Total Floors: One
      - Furnished: Furnished
- Transaction: New Property Price: 5,500,000
- Rate: 3,030 per SqFeet + 5%

Floor: Ground

Facing: East

- Age Of Construction: 3 Years
- Possession: Immediate/Ready to move

### Description

33 chodan by 55 gahran purab mukhi property hai jisme two shops hai with shutters full property use ho rhe hai as godwon taken by haldiram dalmote

seetapur road se chandrika devi mandir marg ke taraf ek km jane per right hand ASHIRWAD COLD store ke taraf mudte he hai . urgent sale krna hai