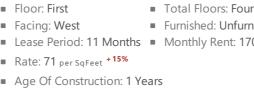

## Office Space For Rent Near Ruby Hospital More Rajdanga Kasba, R B Connector, Kolkata - 700107 (West...

- Area: 2400 SqFeet Bathrooms: Four
- Floor: First
- Furnished: Unfurnished
- Lease Period: 11 Months Monthly Rent: 170,000
- Rate: 71 per SqFeet + 15%