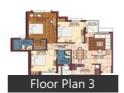

## Floor Plans

# **Properties**

| Туре                  | Area        | Posession       | Price *       |
|-----------------------|-------------|-----------------|---------------|
| 2BHK Apartment / Flat | 875 SqFeet  | -               | ₹ 25.29 lakhs |
| 2BHK Apartment / Flat | 1050 SqFeet | -               | ₹ 30 lakhs    |
| 2BHK Apartment / Flat | 1120 SqFeet | Within 3 Months | ₹ 36.9 lakhs  |
| 3BHK Apartment / Flat | 1155 SqFeet | -               | ₹ 37.54 lakhs |
| 3BHK Apartment / Flat | 1610 SqFeet | -               | ₹ 52 lakhs    |