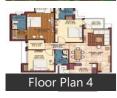

## Floor Plans

# **Properties**

| Туре                  | Area        | Posession       | Price *       |
|-----------------------|-------------|-----------------|---------------|
| 2BHK Apartment / Flat | 875 SqFeet  | -               | ₹ 25.29 lakhs |
| 2BHK Apartment / Flat | 1050 SqFeet | -               | ₹ 30 lakhs    |
| 2BHK Apartment / Flat | 1120 SqFeet | Within 3 Months | ₹ 36.9 lakhs  |
| 3BHK Apartment / Flat | 1155 SqFeet | -               | ₹ 37.54 lakhs |
| 3BHK Apartment / Flat | 1610 SqFeet | -               | ₹ 52 lakhs    |