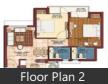

## Floor Plans

# **Properties**

| Туре                  | Area        | Posession       | Price *       |
|-----------------------|-------------|-----------------|---------------|
| 2BHK Apartment / Flat | 875 SqFeet  | -               | ₹ 25.29 lakhs |
| 2BHK Apartment / Flat | 1050 SqFeet | -               | ₹ 30 lakhs    |
| 2BHK Apartment / Flat | 1120 SqFeet | Within 3 Months | ₹ 36.9 lakhs  |
| 3BHK Apartment / Flat | 1155 SqFeet | -               | ₹ 37.54 lakhs |
| 3BHK Apartment / Flat | 1610 SqFeet | -               | ₹ 52 lakhs    |