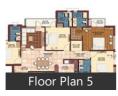

## Floor Plans

# **Properties**

| Туре                  | Area        | Posession       | Price *       |
|-----------------------|-------------|-----------------|---------------|
| 2BHK Apartment / Flat | 875 SqFeet  | -               | ₹ 25.29 lakhs |
| 2BHK Apartment / Flat | 1050 SqFeet | -               | ₹ 30 lakhs    |
| 2BHK Apartment / Flat | 1120 SqFeet | Within 3 Months | ₹ 36.9 lakhs  |
| 3BHK Apartment / Flat | 1155 SqFeet | -               | ₹ 37.54 lakhs |
| 3BHK Apartment / Flat | 1610 SqFeet | -               | ₹ 52 lakhs    |