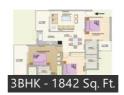

## Description

**Mona Greens** is offering **2/3/4 BHK lavish apartments** in VIP Road, **Gazipur Road, Patiala Road, Zirakpur**, Punjab. The 2BHK apartments are 1110-1207 Sq. Ft. and ready to move, 3BHK are 1841 Sq. Ft. and 4BHK have a total area of 2291.77 Sq. Ft. which are under the way. The project is made in a beautiful way with its unique layout as per your linking's. They are equipped with 4 BHK where 3 BHK are with attached toilets and one bedroom though with a wall in between and common for the bedroom and guests, has a provision to make it attached as well.

## **Properties**

| Туре                  | Area          | Posession | Price *       |
|-----------------------|---------------|-----------|---------------|
| Apartment / Flat      | 1842 SqFeet   | -         | ₹ 63.55 lakhs |
| 2BHK Apartment / Flat | 1100 SqFeet   | -         | ₹ 22.9 lakhs  |
| 2BHK Apartment / Flat | 1110 SqFeet   | -         | ₹ 40.02 lakhs |
| 2BHK Apartment / Flat | 1150 SqFeet   | -         | ₹ 25 lakhs    |
| 2BHK Apartment / Flat | 1207 SqFeet   | -         | ₹ 38.1 lakhs  |
| 3BHK Apartment / Flat | 1350 SqFeet   | -         | ₹ 37.5 lakhs  |
| 3BHK Apartment / Flat | 1350 SqFeet   | -         | ₹ 38.88 lakhs |
| 3BHK Apartment / Flat | 1350 SqFeet   | -         | ₹ 37.85 lakhs |
| 3BHK Apartment / Flat | 1400 SqFeet   | -         | ₹ 34.9 lakhs  |
| 3BHK Apartment / Flat | 1550 SqFeet   | -         | ₹ 56 lakhs    |
| 3BHK Apartment / Flat | 1810 SqFeet   | -         | ₹ 53 lakhs    |
| 3BHK Apartment / Flat | 1822 SqFeet   | -         | ₹ 59.5 lakhs  |
| 3BHK Apartment / Flat | 1842 SqFeet   | -         | ₹ 54 lakhs    |
| 3BHK Apartment / Flat | 1850 SqFeet   | -         | ₹ 52 lakhs    |
| 3BHK Apartment / Flat | 2120 SqFeet   | -         | ₹ 72.7 lakhs  |
| 3BHK Apartment / Flat | 1842 SqMeters | -         | ₹ 54 lakhs    |
|                       |               |           |               |