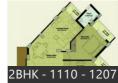

## Description

**Mona Greens** is offering **2/3/4 BHK lavish apartments** in VIP Road, **Gazipur Road, Patiala Road, Zirakpur**, Punjab. The 2BHK apartments are 1110-1207 Sq. Ft. and ready to move, 3BHK are 1841 Sq. Ft. and 4BHK have a total area of 2291.77 Sq. Ft. which are under the way. The project is made in a beautiful way with its unique layout as per your linking's. They are equipped with 4 BHK where 3 BHK are with attached toilets and one bedroom though with a wall in between and common for the bedroom and guests, has a provision to make it attached as well.

## **Properties**

| Туре                  | Area          | Posession | Price *       |
|-----------------------|---------------|-----------|---------------|
| Apartment / Flat      | 1842 SqFeet   | -         | ₹ 63.55 lakhs |
| 2BHK Apartment / Flat | 1100 SqFeet   | -         | ₹ 22.9 lakhs  |
| 2BHK Apartment / Flat | 1110 SqFeet   | -         | ₹ 40.02 lakhs |
| 2BHK Apartment / Flat | 1150 SqFeet   | -         | ₹ 25 lakhs    |
| 2BHK Apartment / Flat | 1207 SqFeet   | -         | ₹ 38.1 lakhs  |
| 3BHK Apartment / Flat | 1350 SqFeet   | -         | ₹ 37.5 lakhs  |
| 3BHK Apartment / Flat | 1350 SqFeet   | -         | ₹ 38.88 lakhs |
| 3BHK Apartment / Flat | 1350 SqFeet   | -         | ₹ 37.85 lakhs |
| 3BHK Apartment / Flat | 1400 SqFeet   | -         | ₹ 34.9 lakhs  |
| 3BHK Apartment / Flat | 1550 SqFeet   | -         | ₹ 56 lakhs    |
| 3BHK Apartment / Flat | 1810 SqFeet   | -         | ₹ 53 lakhs    |
| 3BHK Apartment / Flat | 1822 SqFeet   | -         | ₹ 59.5 lakhs  |
| 3BHK Apartment / Flat | 1842 SqFeet   | -         | ₹ 54 lakhs    |
| 3BHK Apartment / Flat | 1850 SqFeet   | -         | ₹ 52 lakhs    |
| 3BHK Apartment / Flat | 2120 SqFeet   | -         | ₹ 72.7 lakhs  |
| 3BHK Apartment / Flat | 1842 SqMeters | -         | ₹ 54 lakhs    |
|                       |               |           |               |