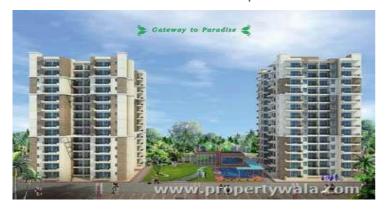

## Mona Greens - VIP Road, Zirakpur

#### Residential Apartments for Sale in Zirakpur

Mona Greens is offering 2/3/4 BHK with duplex in various sizes and it is located in ideal location of VIP Road, Gazipur Road, Patiala Road, Zirakpur, Punjab.

## Description

**Mona Greens** is offering **2/3/4 BHK lavish apartments** in VIP Road, **Gazipur Road, Patiala Road, Zirakpur**, Punjab. The 2BHK apartments are 1110-1207 Sq. Ft. and ready to move, 3BHK are 1841 Sq. Ft. and 4BHK have a total area of 2291.77 Sq. Ft. which are under the way. The project is made in a beautiful way with its unique layout as per your linking's. They are equipped with 4 BHK where 3 BHK are with attached toilets and one bedroom though with a wall in between and common for the bedroom and guests, has a provision to make it attached as well.