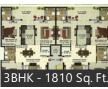

## **Properties**

| Туре                  | Area          | Posession | Price *       |
|-----------------------|---------------|-----------|---------------|
| Apartment / Flat      | 1842 SqFeet   | -         | ₹ 63.55 lakhs |
| 2BHK Apartment / Flat | 1100 SqFeet   | -         | ₹ 22.9 lakhs  |
| 2BHK Apartment / Flat | 1110 SqFeet   | -         | ₹ 40.02 lakhs |
| 2BHK Apartment / Flat | 1150 SqFeet   | -         | ₹ 25 lakhs    |
| 2BHK Apartment / Flat | 1207 SqFeet   | -         | ₹ 38.1 lakhs  |
| 3BHK Apartment / Flat | 1350 SqFeet   | -         | ₹ 37.5 lakhs  |
| 3BHK Apartment / Flat | 1350 SqFeet   | -         | ₹ 38.88 lakhs |
| 3BHK Apartment / Flat | 1350 SqFeet   | -         | ₹ 37.85 lakhs |
| 3BHK Apartment / Flat | 1400 SqFeet   | -         | ₹ 34.9 lakhs  |
| 3BHK Apartment / Flat | 1550 SqFeet   | -         | ₹ 56 lakhs    |
| 3BHK Apartment / Flat | 1810 SqFeet   | -         | ₹ 53 lakhs    |
| 3BHK Apartment / Flat | 1822 SqFeet   | -         | ₹ 59.5 lakhs  |
| 3BHK Apartment / Flat | 1842 SqFeet   | -         | ₹ 54 lakhs    |
| 3BHK Apartment / Flat | 1850 SqFeet   | -         | ₹ 52 lakhs    |
| 3BHK Apartment / Flat | 2120 SqFeet   | -         | ₹ 72.7 lakhs  |
| 3BHK Apartment / Flat | 1842 SqMeters | -         | ₹ 54 lakhs    |
|                       |               |           |               |