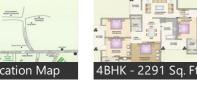

## https://www.propertywala.com/mona-greens-zirakpur

Floor Plans

## Description

**Mona Greens** is offering **2/3/4 BHK lavish apartments** in VIP Road, **Gazipur Road, Patiala Road, Zirakpur**, Punjab. The 2BHK apartments are 1110-1207 Sq. Ft. and ready to move, 3BHK are 1841 Sq. Ft. and 4BHK have a total area of 2291.77 Sq. Ft. which are under the way. The project is made in a beautiful way with its unique layout as per your linking's. They are equipped with 4 BHK where 3 BHK are with attached toilets and one bedroom though with a wall in between and common for the bedroom and guests, has a provision to make it attached as well.