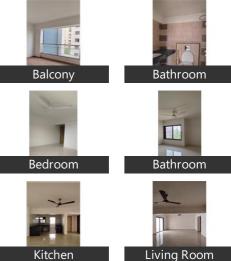

hed Transaction: New Property
- Price: 15,000,000
- Price: 15,000,000
  Rate: 13,043 per SqFeet +5%
- Age Of Construction: 1 Years
- Possession: Immediate/Ready to move

# Description

New ready 2 Bhk Flat sale walvekar Nagar 1150 sqft built up 854 carpet 3 rd floor (total 11 floor) Lift with back up Children play area Open Gym Solar system

Price -1.50 cr All including packages, slightly Negotiable.

When you call, please mention that you saw this ad on PropertyWala.com.

### Features

#### General

Power Back-up Lifts

#### Lot

Private Terrace
 Balcony
 Basement

- Recreation
- Park 
  Club / Community Center

### Location

- Security Guards
  Electronic Security
- Exterior
- Reserved Parking
  Visitor Parking
- Maintenance
- Maintenance Staff 
  Water Supply / Storage





# Pictures







\* Location may be approximate

### Landmarks

#### ATM/Bank/Exchange

Bank of Baroda (<0.5km), Kotak Mahindra Bank (<0.5km), Hdfc Bank (<0.5km), Axis Bank (<0.5km), G P Parsik Bank (<0.5km), GP Parsik Sahakari Bank (<0.5km), State Bank of India (<0.5km), GP Parsik Co Operative Bank (<0.5km. Indusind Bank (<0.5km), WESTERN UNION (<0.5km), Vijaya Bank-Satara Road Pune (<0.5k... Central Bank of India-Aranyeshwar P... HDFC Bank-Sahkar Nagar (<1km), Yes Bank (<1km)

Hospitals & Clinics

Clove Dental (<0.5km), Pathyayu (<0.5km), Health Clinic (<0.5km), Sanjeevani Kansyathali Kendra (<0.5k.. Creating Smiles (<0.5km), Plus Point (<0.5km), Golwilkar Metropolis (<0.5km), Shatayu Ayurvedic (<0.5km), Tanvi Herbal Clinic (<0.5km), Shatau Ayurvedh Clinic (<0.5km), Dr Meghna Khandekar (<0.5km), Dr