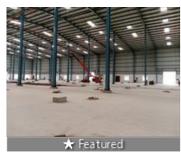

### **Pictures**

Description PEB warehouse Current status: Ready to move. Internal flooring: Trimix flooring, Floor load: 4 ton/sq.meter External flooring: Interlocking Tiles Eve height - 26 ft. & Centre height - 32 ft. Dock nos.: 9, Dock height: 4 ft. Ventilation Details: Turbo vents Other amenities: Guard room, Toilet, Parking