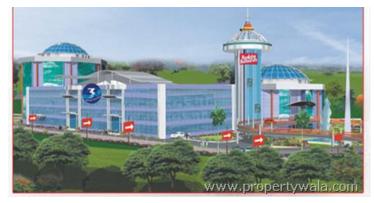

### Description

It is an idea whose time has come! **Ansal HIGHWAY Plaza** is a path breaking concept in the Indian retail arena, that caters to the needs and benefits of an ever burgeoning segment of Indian families who are cash-rich, own vehicles and hit the highway for frequent vacations.

Conceived as a series of plazas strategically located on key national highway routes, Ansal HIGHWAY Plaza is planned to attract high return consumers - from everyday highway commuters. This is planned through single-point provision of a host of facilities and services, which include a shopping arcade that offers big brands at great value; a multiplex providing fun and entertainment thrills; a large food court serving hygeinic food of reputed chains, motel, wash rooms, ATMs and much more.

Planned on a magnitude that compares with the best city malls, Ansal HIGHWAY Plaza offers retail/ service brands the following:-

An opportunity to get a head start in capturing a fast emerging market segment.

#### Features

- Plot Area : 3.75 acres
- Total Area : 2, 50,000 sq. ft. (approx)
- Floors : G+6
- Atrium ground Floor : Retail
- Ground Floor : Retail
- Upper ground Floor : Retail
- First Floor : Multiplex & Motel
- Second Floor Fourth Floor : Motel
   Floor Plate : F0, 000 cg, ft (approx)
- Floor Plate : 50, 000 sq. ft. (approx)Floor to ceiling height : 4.5 mtrs. (Proposed)
- Air- conditioning : Centrally Air-Conditioned
- Power Back-up : 100%
- No. of Lifts : 7(Proposed)
- No. of Escalators : 8 (proposed)
- No. of Car Park space : 370 (approx)
- Ready for fit-outs by : Third Quarter 07