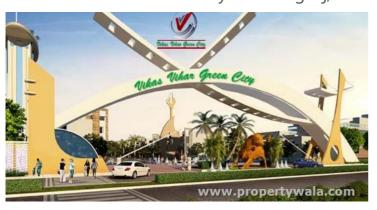

# Description

The Vikas Vihar Green City is an exclusive residential enclave on Kishan Path Lucknow Known as Outer Ring Road Lucknow near New Jail .Built on a Sprawling 62 acres Secure and self-contained environment as you drive the traffic. smog and incessant rumblings of the city, fade making way for fresh breeze, open and the sound of Indira Canal waves. In this idyllic setting amid st trees and project are luxury villas and plots surrounded with every amenity to make your life sheer bliss.