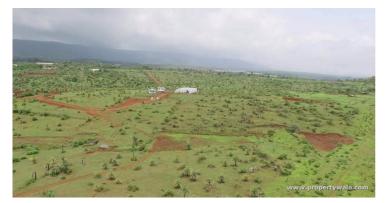

# Landson Wood County - Kanhe, Pune



#### Plots for sale in Wood County

Landson Wood County presented by Landson Reality with plots for sale in Kanhe, Pune with lush greenery.

- Project ID : J664118996
- Builder: Landson Reality
- Location: Landson Wood County, Mau, Kanhe, Pune (Maharashtra)
- Completion Date: May, 2018
- Status: Started

## Description

Landson Wood County is one of the residential development of Landson Realty, located in Pune. It offers residential plots. The project is well equipped with all modern amenities and 24X7 security service to facilitate the needs of the residents.

#### Amenities

- Garden
- 24Hr Backup
- Security
- Club House
- Swimming Pool
- Tennis Court
- Basket Ball Court
- Rain Water Harvesting

Landson Reality is the company was founded and built by people who firmly believe in hard