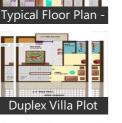

### Floor Plans

## Description

**Omaxe Green Meadow City** is one of the perfect location for living comfortable living. With varied choices like plots, G+2 floors and independent duplex Villas, Omaxe City II Gives you choisces of a comfortable lifestyle that encompasses outstanding amenities features with affordable prices. Here, plots are available with the choices of 100, 150, 200 and 300 sq ye. Give you an option to build homes according to your taste. The tastefully designed G+2 floor and independent duplex villas are treat to own. In the sizes of 100, 150 and 200 sq yd, these G+2 floors are elegantly built in 2 bedrooms & 3 bedroom apartments structure. The independent duplex villas of 100 sq yd in 2&3 bedroom structure are highly attractive in its look, feel, amenities and affordability thereby giving you a world class luxurious life style.