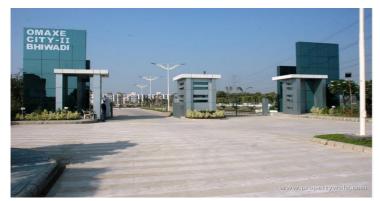

# Omaxe Green Meadow City - Bhiwadi Alwar M..

#### Integrated Township Project in Bhiwadi

Omaxe Green Meadow City is integrated township project offering 100, 150, and 200 sq yd. plots and G+2 Floors, located at Bhiwadi Alwar Mega Highway, Bhiwadi, Rajasthan.

## Description

**Omaxe Green Meadow City** is one of the perfect location for living comfortable living. With varied choices like plots, G+2 floors and independent duplex Villas, Omaxe City II Gives you choisces of a comfortable lifestyle that encompasses outstanding amenities features with affordable prices. Here, plots are available with the choices of 100, 150, 200 and 300 sq ye. Give you an option to build homes according to your taste. The tastefully designed G+2 floor and independent duplex villas are treat to own. In the sizes of 100, 150 and 200 sq yd, these G+2 floors are elegantly built in 2 bedrooms & 3 bedroom apartments structure. The independent duplex villas of 100 sq yd in 2&3 bedroom structure are highly attractive in its look, feel, amenities and affordability thereby giving you a world class luxurious life style.