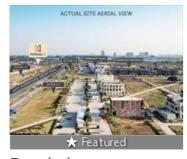

Home » Mohali Properties » Commercial properties for sale in Mohali » Commercial Plots / Lands for sale in Sector 119, Mohali » Property P31748411

# Commercial Plot / Land for sale in Sector 119, Mohali

## 4.05 crores



### Mohali 1 Commercial Plot In Mohali

- Mohali 1, Sector 119, Mohali 160055 (Chandigarh)
- Area: 264 SqYards
  Facing: East
- Transaction: New Property Price: 40,466,480
- Rate: 1.53 lakh per SqYard +25%
- Possession: Immediate/Ready to move

#### Advertiser Details



Scan QR code to get the contact info on your mobile <u>View all properties by Alexan Real Estate</u>

#### **Pictures**









#### Description

An Integral part of TDI City Sector-74A, 92, 116,117,118 & 119 Mohali. Located on 200ft wide International Airport Road & adjoining PUDA Gate Way City. Multiple connectivity to all sectors of Mohali. Centrally located in and around 1000 acres of residential areas. Located in the vicinity of more than 10,000 dwelling flats with prominent projects like Connaught Residency, Welli