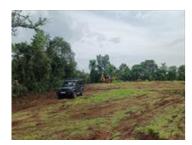

Home » Raigad Properties » Commercial properties for sale in Raigad » Agricultural Plots / Lands for sale in Mangaon, Raigad » Property P702948058

# Agricultural Plot / Land for sale in Mangaon, Raigad

45 lakhs



## Clear Title Table Plot

Nizampur, Mangaon, Raigad - 402120 (Maharashtra)

- Area: 68607 SqFeet ▼
- Transaction: Resale Property
- Price: 4,500,000 Rate: 66 per SqFeet +210%
- Possession: Immediate/Ready to move

## Description

- 63 guntha table plot.
- Near Mangaon Puna Highway
- Stone & Steel Net Fencing
- 340 feet road frontage
- Near Village
- There is a well
- The electricity connection is available nearby.

Please mention that you saw this ad on PropertyWala.com when you call.

## Location

# Advertiser Details Mahadev Jayram Nadkar Property Agent / Broker / Consultant Mangaon, Raigad mob: 8669484991 tel: 7875688684 mail: maulidarshan999@gmail.com

Scan QR code to get the contact info on your mobile

## **Pictures**









\* Location is approximate

# Locality Reviews

Mangao