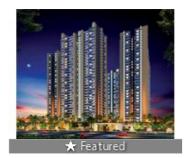

## Description

VTP Pegasus Flamante is located in the heart of Kharadi , Pune offers 2 BHK apartments with different sizes ranging from 70 sq meters. The project is spread over an area of 150 acres of land. It has 6 buildings with 33 floors. All the apartments are spacious and Vaastu-compliant. Well connected to WTC IT Park, EON IT Park, Zensar IT, the Airport, and the Railway Station.

## **Project Pictures**

\* These pictures are of the project and might not represent the property