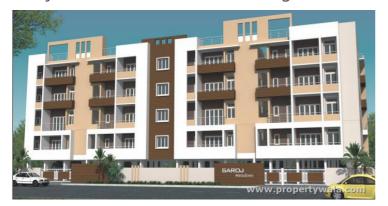

# Saroj Meadows - Munnekolala, Bangalore

# Softening the hectic pace of life outside

Saroj Meadows by Saroj Group at the very prime location of Munnekolal, Marathahalli in Bangalore offer residential project that host 2 bhk apartments in various sizes.

# Description

**Saroj Meadows** by Saroj Group at the very prime location of Munnekolal in Bangalore offer residential project that host 2 bhk apartments in the size ranges in between 1140 to 1325 sqft. The project host various amenities for the residents some of the amenities are gym, parking, cctv etc. the project is well suited for the ones who wants to enjoy a contemporary lifestyle with all the nearby major utilities like schools, colleges, hospitals, super marts, parks and recreational centers.