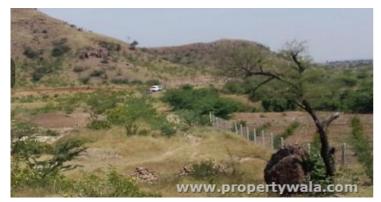

# Temple Rose Golden City Phase 1 - Yavat, Pune



## Description

Temple Rose Golden City Phase 1 is a residential project developed by Temple Rose City Estate. The project offers various residential dimensional plots at very affordable prices ranging between 1625-2691 sq.ft and is spread over the total area of 96 acre. The project is well connected by various modes of transportation. It is a perfect location to develop your first or second home. Amenities

- Car Parking
- Power Backup
- 24\*7 Security
- Vastu Compliant

Temple Rose Real Estate is an ISO 9001:2008 certified company dealing in Mumbai and Pune. It was established in the year 2007 to improve the infrastructural developments in the city. They have been involved in creating multi storied residential homes and commercial spaces, shopping centers, hotels and motels, bridges, d