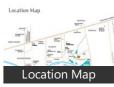

ub
- International Company Presence
- Well developed Infrastructure

Posted: Jul 17, 2014 by Jennifer A (Gulmohar Development)

Good connectivity to EON IT park, distance is just 3.5 kms, and from Nagar road just a 200 m. Also well connected to Kharadi bypass and Magarpatta city.

## Pros:

■ Good connectivity to Eon IT park, Kharadi bypass and also Magarpatta city

Posted: May 4, 2013 by Sagar sudame (Pristine Group)

Kharadi, Pune is rated 8 out of 10 based on 7 user reviews.

Disclaimer: The reviews are opinions of PropertyWala.com members, and not of PropertyWala.com.

Explore
Similar Properties
Properties in Kharadi, Pune
Projects in Pune
Brokers in Pune

More Information









\* These pictures are of the project and might not represent the property

## **Project Floor Plans**













\* These floor plans are of the project and might not represent the property

Report a problem with this listing
Is this property no longer available or has incorrect information?
Report it!

# https://www.propertywala.com/P689294723

**Disclaimer:** All information is provided by advertisers and should be verified independently before entering into any transaction. You may visit the relevant RERA website of your state to verify the details of this property. PropertyWala.com is only an advertising platform to help connect buyers and sellers and is not a party to any transactions, nor shall be responsible or liable to resolve any disputes between them.