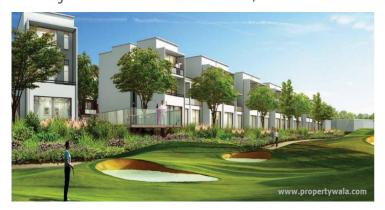

# Description

Godrej Crest Villas is a premium gated community launched by Godrej Properties in Pl, Greater Noida. This project offer 4 Bhk residential villas ranging between available from 2359 sqft to 3029 sqft which is spread over the total area of 15.08 acre of land. With magnificent landscaped garden and lush greenery, this project offer luxurious and comfort spaces for its residents.