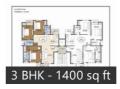

## Floor Plans

# **Properties**

| Туре                  | Area        | Posession | Price *       |
|-----------------------|-------------|-----------|---------------|
| 2BHK Apartment / Flat | 1200 SqFeet | -         | ₹ 42.78 lakhs |
| 3BHK Apartment / Flat | 1395 SqFeet | -         | ₹ 39.55 lakhs |