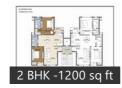

## Floor Plans

# **Properties**

| Туре                  | Area        | Posession | Price *       |
|-----------------------|-------------|-----------|---------------|
| 2BHK Apartment / Flat | 1200 SqFeet | -         | ₹ 42.78 lakhs |
| 3BHK Apartment / Flat | 1395 SqFeet | -         | ₹ 39.55 lakhs |