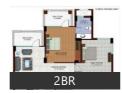

Ramprastha "The Edge Towers" apartments are located in Sec 37D in Gurgaon on the main Pataudi road and are well connected from metro station and KMP expressway. This elegant apartment cluster has 1000 units consisting of spacious 2, 3 and 4 bedroom residences along with servant rooms and a host of other amenities, at affordable prices.

## **Properties**

| Туре                  | Area        | Posession | Price *       |
|-----------------------|-------------|-----------|---------------|
| 2BHK Apartment / Flat | 1100 SqFeet | -         | ₹ 49.3 lakhs  |
| 2BHK Apartment / Flat | 1150 SqFeet | -         | ₹ 57.5 lakhs  |
| 2BHK Apartment / Flat | 1200 SqFeet | -         | ₹ 47 lakhs    |
| 2BHK Apartment / Flat | 1310 SqFeet | -         | ₹ 65 lakhs    |
| 2BHK Apartment / Flat | 1340 SqFeet | -         | ₹ 67 lakhs    |
| 3BHK Apartment / Flat | 1470 SqFeet | -         | ₹ 90 lakhs    |
| 3BHK Apartment / Flat | 1470 SqFeet | -         | ₹ 65 lakhs    |
| 3BHK Apartment / Flat | 1650 SqFeet | -         | ₹ 77.8 lakhs  |
| 3BHK Apartment / Flat | 1650 SqFeet | -         | ₹ 79.47 lakhs |
| 3BHK Apartment / Flat | 1675 SqFeet | -         | ₹ 70 lakhs    |
| 3BHK Apartment / Flat | 1750 SqFeet | -         | ₹ 87.5 lakhs  |
| 3BHK Apartment / Flat | 1990 SqFeet | -         | ₹ 83 lakhs    |
| 3BHK Apartment / Flat | 2035 SqFeet | -         | ₹ 84 lakhs    |
| 3BHK Apartment / Flat | 2400 SqFeet | -         | ₹ 90.82 lakhs |
| 4BHK Apartment / Flat | 2390 SqFeet | -         | ₹ 92 lakhs    |