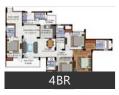

Ramprastha "The Edge Towers" apartments are located in Sec 37D in Gurgaon on the main Pataudi road and are well connected from metro station and KMP expressway. This elegant apartment cluster has 1000 units consisting of spacious 2, 3 and 4 bedroom residences along with servant rooms and a host of other amenities, at affordable prices.

## **Properties**

| Туре                  | Area        | Posession | Price *       |
|-----------------------|-------------|-----------|---------------|
| 2BHK Apartment / Flat | 1100 SqFeet | -         | ₹ 49.3 lakhs  |
| 2BHK Apartment / Flat | 1150 SqFeet | -         | ₹ 57.5 lakhs  |
| 2BHK Apartment / Flat | 1200 SqFeet | -         | ₹ 47 lakhs    |
| 2BHK Apartment / Flat | 1310 SqFeet | -         | ₹ 65 lakhs    |
| 2BHK Apartment / Flat | 1340 SqFeet | -         | ₹ 67 lakhs    |
| 3BHK Apartment / Flat | 1470 SqFeet | -         | ₹ 90 lakhs    |
| 3BHK Apartment / Flat | 1470 SqFeet | -         | ₹ 65 lakhs    |
| 3BHK Apartment / Flat | 1650 SqFeet | -         | ₹ 77.8 lakhs  |
| 3BHK Apartment / Flat | 1650 SqFeet | -         | ₹ 79.47 lakhs |
| 3BHK Apartment / Flat | 1675 SqFeet | -         | ₹ 70 lakhs    |
| 3BHK Apartment / Flat | 1750 SqFeet | -         | ₹ 87.5 lakhs  |
| 3BHK Apartment / Flat | 1990 SqFeet | -         | ₹ 83 lakhs    |
| 3BHK Apartment / Flat | 2035 SqFeet | -         | ₹ 84 lakhs    |
| 3BHK Apartment / Flat | 2400 SqFeet | -         | ₹ 90.82 lakhs |
| 4BHK Apartment / Flat | 2390 SqFeet | -         | ₹ 92 lakhs    |