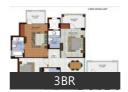

Ramprastha "The Edge Towers" apartments are located in Sec 37D in Gurgaon on the main Pataudi road and are well connected from metro station and KMP expressway. This elegant apartment cluster has 1000 units consisting of spacious 2, 3 and 4 bedroom residences along with servant rooms and a host of other amenities, at affordable prices.

## **Properties**

| Туре                  | Area        | Posession | Price *       |
|-----------------------|-------------|-----------|---------------|
| 2BHK Apartment / Flat | 1100 SqFeet | -         | ₹ 49.3 lakhs  |
| 2BHK Apartment / Flat | 1150 SqFeet | -         | ₹ 57.5 lakhs  |
| 2BHK Apartment / Flat | 1200 SqFeet | -         | ₹ 47 lakhs    |
| 2BHK Apartment / Flat | 1310 SqFeet | -         | ₹ 65 lakhs    |
| 2BHK Apartment / Flat | 1340 SqFeet | -         | ₹ 67 lakhs    |
| 3BHK Apartment / Flat | 1470 SqFeet | -         | ₹ 90 lakhs    |
| 3BHK Apartment / Flat | 1470 SqFeet | -         | ₹ 65 lakhs    |
| 3BHK Apartment / Flat | 1650 SqFeet | -         | ₹ 77.8 lakhs  |
| 3BHK Apartment / Flat | 1650 SqFeet | -         | ₹ 79.47 lakhs |
| 3BHK Apartment / Flat | 1675 SqFeet | -         | ₹ 70 lakhs    |
| 3BHK Apartment / Flat | 1750 SqFeet | -         | ₹ 87.5 lakhs  |
| 3BHK Apartment / Flat | 1990 SqFeet | -         | ₹ 83 lakhs    |
| 3BHK Apartment / Flat | 2035 SqFeet | -         | ₹ 84 lakhs    |
| 3BHK Apartment / Flat | 2400 SqFeet | -         | ₹ 90.82 lakhs |
| 4BHK Apartment / Flat | 2390 SqFeet | -         | ₹ 92 lakhs    |