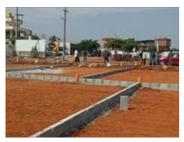

Home » Bangalore Properties » Residential properties for sale in Bangalore » Residential Plots / Lands for sale in Anekal, Bangalore » Property P390566294

# Residential Plot / Land for sale in Anekal, Bangalore

51 lakhs



## Residential Plot For Sale In Bangalore

Oraiyan Nexa City, Chandapura Road, Anekal, Bangalore...

- Area: 1200 SqFeet ▼ Facing: North East
- Transaction: New PropertyPrice: 5,100,000
- Rate: 4,250 per SqFeet +30%
- Possession: Immediate/Ready to move

Description Residential plot for sale in Bangalore

When you call, please mention that you saw this ad on PropertyWala.

## **Features**

### Land Features

- Freehold Land Plot Boundary Wall
- Adjacent to Main Road Park/Green Belt Facing Electricity Connection Water Connection Boring / Tube-well Close to Hospital
- Close to School Close to Shopping Center/Mall

## Location



Scan QR code to get the contact info on your mobile

## **Pictures**













## Landmarks

## Religious Places

Shri Ramajayam Temple (<0.5km) Shri Adiparasha