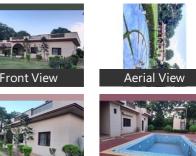

in Sohna Road area, Faridabad

## 8.5 crores



### Luxury Farmhouse Society

Khori Jamalpur Society Farmhouse, Sohna Road, Faridab...

- Area: 2 Acres •
- Bathrooms: ThreeFacing: North
  - Furnished: Furnished

Bedrooms: Three

Total Floors: One

- Transaction: Resale Property
- Price: 84,999,999
- Rate: 4.25 crores per Acre + 50%
- Age Of Construction: 7 Years
- Possession: Immediate/Ready to move

#### Description

2 acer land all develop farmhouse ready to move and 3 bhk villa swimming pool bore well Servent rooms borewell well gated society farmhouse

When you call, don't forget to mention that you found this ad on PropertyWala.com.

Location





Scan QR code to get the contact info on your mobile <u>View all properties by Gurdas Property &</u> <u>Developers</u>

#### **Pictures**







Aerial View





\* Location may be approximate

#### Landmarks

Nearby Localities

Sirohi, Khori Jamalpur

\* All distances are approximate

#### Locality Reviews

Sohna road is going to convert into 4 line 133 feet. its a very good location, Mohbatabad is a historical place due to Jharnawala Temple. **Pros:** 

- A site seeing place
- Good living atmosphere

Posted: Nov 26, 2014 by Sheela Negi

Sohna Road area, Faridabad

Faisalabad-Sohna road is a highway location its a 133 feet proposed highway. Right now property rates is under control here due to monorail metro rate will be increased in upcoming 2 or 3 years. **Pros:** 

Very good location

Posted: Dec 6, 2013 by Ravindra kumar

Right Now Property rate in Faridabad is under control. But after 2 years rate will grow very speedy