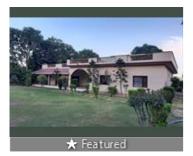

Home » Faridabad Properties » Residential properties for sale in Faridabad » Farm Houses for sale in Sohna Road area, Faridabad » Property P43023559

# 3 Bedroom Farm House for sale in Sohna Road area, Faridabad

## 8.5 crores



### Luxury Farmhouse Society

Khori Jamalpur Society Farmhouse, Sohna Road, Faridab...

- Area: 2 Acres •
- Bathrooms: ThreeFacing: North
  - Furnished: Furnished

Bedrooms: Three

Total Floors: One

- Transaction: Resale Property
- Price: 84,999,999
- Rate: 4.25 crores per Acre + 50%
- Age Of Construction: 7 Years
- Possession: Immediate/Ready to move

#### Description

2 acer land all develop farmhouse ready to move and 3 bhk villa swimming pool bore well Servent rooms borewell well gated society farmhouse

When you call, don't forget to mention that you found this ad on PropertyWala.com.

Location





Scan QR code to get the contact info on your mobile <u>View all properties by Gurdas Property &</u> <u>Developers</u>

#### **Pictures**







Aerial View





\* Location may be appro