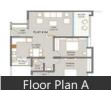

## Floor Plans

## Description

**Disha Loharuka Solaris** with a total of 365 apartments with 2 and 3 bhk super luxurious apartments comprising 4 blocks of 24 store's each in 4 acres, Soak in the amenities like jogging track, Swimming pool, Lift etc. The project is in troupe with many famous schools, hospitals, shopping destinations, tech parks and every civic amenity required.