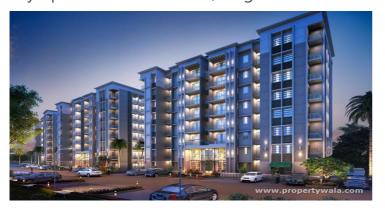

# Olympeo Riverside - Neral, Raigad

## A promising lifestyle

Olympeo Riverside is a residential project by Olympeo Infrastructure Pvt. Ltd. which offers 1,2 & 3 Bhk apartments available at Neral, Raigad

- Project ID: J651119027
- Builder: Olympeo Infrastructure Pvt. Ltd.
- Location: Olympeo Riverside, Neral, Raigad 400041 (Maharashtra)
- Completion Date: Aug, 2018
- Status: Started

# Description

Olympeo Riverside is a residential project by Olympeo Infrastructure Pvt. Ltd. located at Neral, Raigad. This project offers 1, 2 & 3 Bhk apartments ranging between 491-698 sq.ft. which is spread over the total area of 40 acre of land. Draped in greenery, this project is well equipped with modern amenities and hiend utilities which provide with luxurious and spacious homes to its residents.