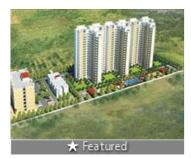

Home » Bhubaneswar Properties » Residential properties for sale in Bhubaneswar » Apartments / Flats for sale in Patrapada, Bhubaneswar » Property P52340892

#### 4 Bedroom Apartment / Flat for sale in Vipul Greens, Patrapada, Bhubane. 2.2 crores



## 4BHK +SERVANT CUBIC FLAT FOR RESALE IN **VIPUL GREEN**

Vipul Greens, Patrapada, Bhubaneswar - 751019 (Odisha)

- Project/Society: Vipul Greens
- Area: 2625 SqFeet Bedrooms: Four
- Floor: Ninth Bathrooms: Four
  - Facing: West
- Total Floors: Eighteen Furnished: Unfurnished
- Transaction: Resale Property
- Price: 22,000,000
- Rate: 8,381 per SqFeet +10%
- Age Of Construction: 3 Years
- Possession: Immediate/Ready to move

## Description

Welcome to Vipul Green! This meticulously maintained and tastefully designed 4BHK flat with servant cubic is now available for resale in Patrapada with is one of the most sought-after locations in the city. Situated in a prestigious residential community, this spacious and modern apartment offers a lifestyle of comfort, convenience, and sophistication