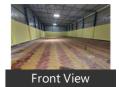

Road, E..

- Area: 3200 SqFeet ▼
  - Bathrooms: Two
- Floor: Ground
- Total Floors: One
- Facing: North
- Furnished: Unfurnished
- Lease Period: 60 Months Monthly Rent: 90,000
- Rate: 28 per SqFeet
- Age Of Construction: 1 Years
- Available: Immediate/Ready to move

### Description

New godown/Wearhouse rent boring water electricity available parking space 20 feet+ hight near location Ruby anandapur 1km EM BYPASS RUBY

Don't forget to mention that you saw this ad on PropertyWala.com, when you call.

### **Features**

#### Security

Security Guards

#### Maintenance

■ Boring / Tube-well ■ Waste Disposal

### Location

### Exterior

Reserved Parking

### **Advertiser Details**



Scan QR code to get the contact info on your mobile View all properties by Houseaa Reality

### **Pictures**







### Locality Reviews

E M Bypass, Kolkata

E M Bypass has 4 lanes and the lanes are being doubled for faster traffic flow. Well connected to all parts of the city through local & long distance buses. The bypass is lined with international / reputed schools, large multi specialty hospitals, bus terminus, restaurants, local markets etc which enables residents around the bypass to access all kinds of facilities that he/she may require for his/her family in daily life.

## Pros:

- Buses connect all part of the city with this location
- Schools, Hospital & Railway station easily accessible thru buses, cycle rickshaws

### Cons:

- Auto connectivity is next to none
- Shopping malls etc about 3 kms away

Posted: Nov 20, 2014 by Prabal Sen

E M Bypass, Kolkata is rated 5 out of 10 based on 1