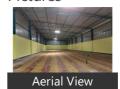

n Road, E..

- Area: 3200 SqFeet ▼
  - Bathrooms: Two
- Floor: Ground
- Total Floors: One
- Facing: North
- Furnished: Unfurnished
- Lease Period: 60 Months Monthly Rent: 90,000
- Rate: 28 per SqFeet
- Age Of Construction: 1 Years
- Available: Immediate/Ready to move

### Description

New godown/Wearhouse rent boring water electricity available parking space 20 feet+ hight near location Ruby anandapur 1km EM BYPASS RUBY

Don't forget to mention that you saw this ad on PropertyWala.com, when you call.

### **Features**

#### Security

Security Guards

#### Maintenance

■ Boring / Tube-well ■ Waste Disposal

### Location

### Exterior

Reserved Parking

### **Advertiser Details**



Scan QR code to get the contact info on your mobile View all properties by Houseaa Reality

### **Pictures**







### Locality Reviews

E M Bypass, Kolkata

E M Bypass has 4 lanes and the lanes are being doubled for faster traffic flow. Well connected to all parts of the city through local & long distance buses. The bypass is lined with international / reputed schools, large multi specialty hospitals, bus terminus, restaurants, local markets etc which enables residents around the bypass to access all kinds of facilities that he/she may require for his/her family in daily life.

## Pros:

- Buses connect all part of the city with this location
- Schools, Hospital & Railway station easily accessible thru buses, cycle rickshaws

### Cons:

- Auto connectivity is next to none
- Shopping malls etc about 3 kms away

Posted: Nov 20, 2014 by Prabal Sen

E M Bypass, Kolkata is rated 5 out of 10 based on