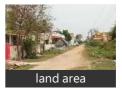

P approved, south-facing plot nestled within the serene E.S.N. Nagar offers 1950 sqft of prime land, perfect for your dream home. Situated on a private road with easy access to a 40-feet thoroughfare, this plot boasts a desirable location just meters away from the main road. With a negotiable price of Rs.1700 per square foot, seize this opportunity before it's gone! Contact us now to secure your slice of paradise.

When you contact, don't forget to mention that you found this ad on PropertyWala.com.

#### **Features**

Land Features

ures Other features

- Feng Shui / Vaastu Compliant
- Adjacent to Main Road Park/Green Belt Facing
- Water Connection Electric Connection

# Location

# <u>Advertiser Details</u>



Scan QR code to get the contact info on your mobile

## **Pictures**















\* Location is approximate

# **Locality Reviews**

Tiruvallur, Chennai

It is a good city and facilities are there in the city and also train, bus, and school, college are there

# Pros:

Good city

## Cons:

No negative aspects

Posted: Feb 8, 2018 by C. Murugaiyan (Ammal Agency)

Well Developed very famous Town, Older than Chennai City. New highway is getting laid from Sriperambudur to Kattupalli port and ennor port, through Tiruvallur. mainly for Container trasportation.Well connected to Industrial estates like Sriperambudur, Kakkalur and Ambattur.

## Pros:

- Older than Chennai city
- Town Panchayat

## Cons

Still got lot of avenues of infrastructure growth

Posted: Apr 25, 2017 by Venkatesh Kumar

Tiruvallur is having an ancient temple town which is located strategically. It