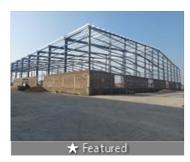

# Newly Constructed Warehouse For Lease In Indore

Dakchaya, Dakachya, Indore (Madhya Pradesh)

Area: 102000 SqFeet ▼
 Monthly Rent: 1,836,000

Rate: 18 per SqFeet +35%

Age Of Construction: Under Construction

## Description

Modern A-grade PEB compliant warehouse Current status: Dry access by March 2023 Internal flooring: Trimix, Floor load: 4 ton/sq. mtr.

External flooring: RMC

Eve height - 36 ft. & Centre height 47 ft. Dock nos: 15, Dock height: 4 ft.

Ventilation: Turbo Vents & Louvre Available

Fire hydrant: Installed Fire NOC: Will be provided.

Other amenities: Guard room, Toilets, Electrical load

Please mention that you saw this ad on PropertyWala.com when you call.