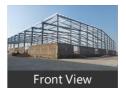

# Newly Constructed Warehouse For Lease In Indore

Dakchaya, Dakachya, Indore (Madhya Pradesh)

Area: 102000 SqFeet ▼
 Monthly Rent: 1,836,000

Rate: 18 per SqFeet +35%

Age Of Construction: Under Construction

## Description

Modern A-grade PEB compliant warehouse Current status: Dry access by March 2023 Internal flooring: Trimix, Floor load: 4 ton/sq. mtr.

External flooring: RMC

Eve height - 36 ft. & Centre height 47 ft. Dock nos: 15, Dock height: 4 ft.

Ventilation: Turbo Vents & Louvre Available

Fire hydrant: Installed Fire NOC: Will be provided.

Other amenities: Guard room, Toilets, Electrical load

Please mention that you saw this ad on PropertyWala.com when you call.