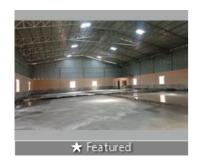

# Warehouse / Godown for rent in Magadi Road area, Bangalore

1.6 lakh

12500 Sf Warehouse / Industrial Shed For Rent On Magadi Road Near Nice Junction

Near Nice Junction, Magadi Road, Bangalore - 560079 (K.

### Description

12500 sf north facing sheet roofed shed having 200 hp power. Power can be reduce as per requirement.

We have various sizes of Warehouses Industrial sheds buildings vacant lands for both Rent & Sale.