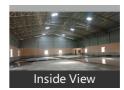

### Description

12500 sf north facing sheet roofed shed having 200 hp power. Power can be reduce as per requirement.

We have various sizes of Warehouses Industrial sheds buildings vacant lands for both Rent & Sale.