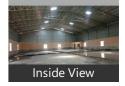

### Description

12500 sf north facing sheet roofed shed having 200 hp power. Power can be reduce as per requirement.

We have various sizes of Warehouses Industrial sheds buildings vacant lands for both Rent & Sale.