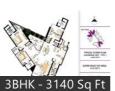

## 3 Bedroom Flat for sale in Brigade Exotica, Krishnaraja Puram

1.86 crore

3140 SqFeet Apartment @ Rs.5924/SqFeet

ID: P15843445 — Posted: Feb 25 by Prop Headlines

Ready to move 3BHK Flat in K R Puram for Sale (Brigade Exotica)

Ready to move 3BHK Flat in K R Puram for Sale A 3 bedroom, Flat is available For Sale in K R Puram, Bangalore for Rs. 1.86 Cr more details