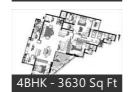

## 4 Bedroom Flat for sale in Brigade Exotica, Krishnaraja Puram

2.25 crores

3800 SqFeet Apartment @ Rs.5921/SqFeet

ID: P43475584 — Posted: Jan 23 by Prop Headlines

Ready to move 4BHK Flat in K R Puram for Sale (Brigade Exotica)

Ready to move 4BHK Flat in K R Puram for Sale A 4 bedroom, Flat is available For Sale in K R Puram, Bangalore for Rs. 2.25 Cr <u>more details</u>