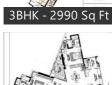

## **Properties**

| Туре                    | Area        | Posession | Price *       |
|-------------------------|-------------|-----------|---------------|
| 3BHK Apartment / Flat   | 2640 SqFeet | -         | ₹ 2.1 crores  |
| 3BHK Apartment / Flat   | 2640 SqFeet | -         | ₹ 1.56 crore  |
| 3BHK Apartment / Flat   | 2760 SqFeet | -         | ₹ 1.63 crore  |
| 3BHK Apartment / Flat   | 2990 SqFeet | -         | ₹ 1.77 crore  |
| 3BHK Apartment / Flat   | 3140 SqFeet | -         | ₹ 1.86 crore  |
| 3BHK Apartment / Flat   | 3200 SqFeet | -         | ₹ 1.6 crore   |
| 4BHK Apartment / Flat   | 3630 SqFeet | -         | ₹ 2.15 crores |
| 4BHK Apartment / Flat   | 3800 SqFeet | -         | ₹ 2.25 crores |
| 5BHK Apartment / Flat   | 2640 SqFeet | -         | ₹ 1.1 crore   |
| 5BHK Apartment / Flat   | 5030 SqFeet | -         | ₹ 2.98 crores |
| 5BHK Apartment / Flat   | 5540 SqFeet | -         | ₹ 3.29 crores |
| Residential Plot / Land | 1200 SqFeet | -         | ₹ 21 lakhs    |

## 3 Bedroom Flat for sale in Brigade Exotica, Krishnaraja Puram

1.77 crore

2990 SqFeet Apartment @ Rs.5920/SqFeet

ID: P85843515 — Posted: Mar 6 by <u>Prop Headlines</u>

Ready to move 3BHK Flat in K R Puram for Sale (Brigade Exotica)

Ready to move 3BHK Flat in K R Puram for Sale A 3 bedroom, Flat is available For Sale in K R Puram, Bangalore for Rs. 1.77 Cr <u>more details</u>