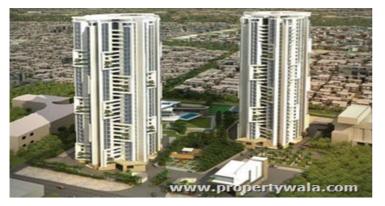

## Description

**Brigade Exotica** is an ongoing project of **Brigade Group**, which designed to cater to world citizen and the global Indian. Here people from the different geographies and cultures can co-exist in absolute harmony. This is where the world meets as one big community. Exotica project offers you 3 and 4 Bedroom premium apartments and its sizes are ranging from **2640 Sq Ft to 3800 Sq Ft.** It is spread over 10 acres and contains two towers that contains **2BHK & 3BHK serviced apartments** with all aspect features. The project contains 80 % open space that means you will get pollution free and fresh nature environment for your healthy and long life.

The project has 2 magnificent towers, each **35 storeys** high, standing tall in a sea of greenery, surrounded by water bodies. Levitate above the mundane, transcend the ordinary, and arrive at Brigade Exotica. Experience evolved living in a luxurious, high-rise dream home, at Bandapura, Old Madras Road.