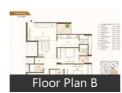

# Floor Plans

# Description

**Sheth Serenita** in Ellisbridge, Ahmedabad West by Sheth Developers is a residential project where we have beautifully designed 3 & 4 BHK Luxurious Homes with area sizes from 2178 to 3195 Sq-ft. spread over a total area of 0.4 acres of land. The project host various amenities for the residents to give them a comfortable life with lof ot below mentioned amenities.