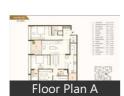

# Floor Plans

# Description

**Sheth Serenita** in Ellisbridge, Ahmedabad West by Sheth Developers is a residential project where we have beautifully designed 3 & 4 BHK Luxurious Homes with area sizes from 2178 to 3195 Sq-ft. spread over a total area of 0.4 acres of land. The project host various amenities for the residents to give them a comfortable life with lof ot below mentioned amenities.