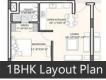

## Floor Plans

## **Project Floor Plans**

\* These floor plans are of the project and might not

Description

Project USP:

Boundary walled community on all 4-sides for the entire sector-85. Township without any Village and High Tension wires. Adjoining to inhabited area of Mohali (Gmada Sector 79 and 80). Power backup to all plots, villas, independent floors and apartments. Would be a housing multiplex and 5 Star Hotel within the sector. Genesis International School within the gated community. Complete connectivity through Horizontal and vertical grid 150-Feet roads. All built-up structures in Wave Estate will be earthquake resistant. Comply with Seismic Zone IV design requirements applicable for the area. 75% open spaces such as green areas, parks, walkways, streets etc. Fully operational club house with multipurpose recreational hall. Water bodies trap rainwater and then recharge. Underground Aquifers, Water Recycling and Energy Conservation.