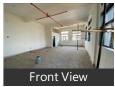

rent in Navi Mumbai » Industrial Buildings for rent in Patal Ganga, Navi Mumbai » Property P428812948

## Industrial Building for rent in Patal Ganga, Navi Mumbai

9 lakhs

Unique Associates R D Shetty

mob: 8425917857

tel: +91-22-69523679

mail: rdshetty11@yahoo.com



Available Industrial Premises Rental Basic: At Addl Patalganga MIDC

Pataganga, Patal Ganga, Navi Mumbai - 410220 (Mahara...

- Area: 40000 SqFeet ▼
- Bathrooms: Three
- Total Floors: Three
- Facing: East
- Furnished: Unfurnished
- Lease Period: 1 Months
- Monthly Rent: 900,000
- Rate: 22 per SqFeet +15%
- Age Of Construction: Under Construction
- Available: Immediate/Ready to move

# Scan OR code to get the contact info on your mobile

View all properties by Unique Associates

### **Pictures**



Advertiser Details













## Description

Description of Property

Location of the Premises: At Additional Patalganga MIDC

Plot Area: 2,000 Sq mtr

Covered Area: First floor 10,000 sq. ft, Second Floor : 10,000 sq ft Third Floor : 10,000 sq ft Four Floor : 10,000 sq ft Total Area : 40,000 sq ft

Expected Rent: 9,00,000/-

Facilities Available: Power Connection, MIDC Water Supply, Washroom

When you contact us, please mention that you saw this ad on Property Wala

When you contact, don't forget to mention that you saw this ad on PropertyWala.com.

# Location

\* Location may be approximate

#### Landmarks

**Nearby Localities** 

Rasayni

\* All distances are approximate

Explore

More Information

Similar Properties
Properties in Patal

Properties in Patal Ganga, Navi Mumbai

<u>Projects in Navi Mumbai</u>