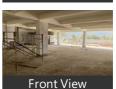

in Navi Mumbai » Industrial Buildings for rent in Patal Ganga, Navi Mumbai » Property P428812948

## Industrial Building for rent in Patal Ganga, Navi Mumbai

9 lakhs

Unique Associates R D Shetty

mob: 8425917857

tel: +91-22-69523679

mail: rdshetty11@yahoo.com



Available Industrial Premises Rental Basic: At Addl Patalganga MIDC

Pataganga, Patal Ganga, Navi Mumbai - 410220 (Mahara...

- Area: 40000 SqFeet ▼
- Bathrooms: Three
- Total Floors: Three
- Facing: East
- Furnished: Unfurnished
- Lease Period: 1 Months
- Monthly Rent: 900,000
- Rate: 22 per SqFeet +15%
- Age Of Construction: Under Construction
- Available: Immediate/Ready to move

# Scan OR code to get the contact info on your mobile

View all properties by Unique Associates

### **Pictures**



Advertiser Details













## Description

Description of Property

Location of the Premises: At Additional Patalganga MIDC

Plot Area: 2,000 Sq mtr

Covered Area: First floor 10,000 sq. ft, Second Floor : 10,000 sq ft Third Floor : 10,000 sq ft Four Floor : 10,000 sq ft Total Area : 40,000 sq ft

Expected Rent: 9,00,000/-

Facilities Available: Power Connection, MIDC Water Supply, Washroom

When you contact us, please mention that you saw this ad on Property Wala

When you contact, don't forget to mention that you saw this ad on PropertyWala.com.

# Location

\* Location may be approximate

#### Landmarks

**Nearby Localities** 

Rasayni

\* All distances are approximate

Explore

More Information

Similar Properties
Properties in Patal

Properties in Patal Ganga, Navi Mumbai

<u>Projects in Navi Mumbai</u>

Brok