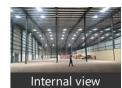

### **Pictures**

### Description

PEB warehouse

Current status: Ready to move.

Internal flooring: Trimix ; Floor load Capacity: 4 ton/sq. mtr.

External flooring: Interlocking Tiles Eve height - 10 m. & Centre height 13 m. Dock nos: 8, Dock height: 4 ft.