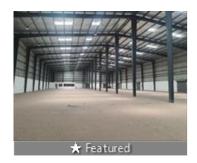

### **Pictures**

### Description

PEB warehouse

Current status: Ready to move.

Internal flooring: Trimix ; Floor load Capacity: 4 ton/sq. mtr.

External flooring: Interlocking Tiles Eve height - 10 m. & Centre height 13 m. Dock nos: 8, Dock height: 4 ft.