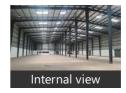

### **Pictures**

### Description

PEB warehouse

Current status: Ready to move.

Internal flooring: Trimix ; Floor load Capacity: 4 ton/sq. mtr.

External flooring: Interlocking Tiles Eve height - 10 m. & Centre height 13 m. Dock nos: 8, Dock height: 4 ft.