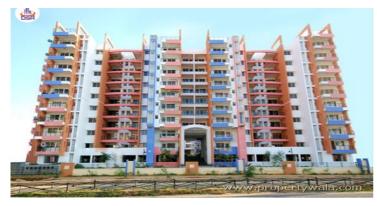

# DSR Spring Beauty - Brookefield, Bangalore

## **Designer Homes**

DSR Spring Beauty is also relatively close to the city, located near the ITPL, you are only about 12 kms from MG Road and around 7 kms from Indiranagar.

- Project ID : J304026119
- Builder: DSR Group .
- Properties: Apartments / Flats
- Location: DSR Spring Beauty, Brookefield, Bangalore 560037 (Karnataka)
- Completion Date: Dec, 2009
- Status: Completed

DSR Spring Beauty is also relatively close to the city, located near the ITPL, you are only about 12 kms from MG Road and around 7 kms from Indiranagar. A 15 minute drive takes you to the airport.Education, health and entertainment facilities are with in easy reach and newer facilities continue to be established to cater to the needs of the discerning households of the area.Spring Beauty is a project of 208 apartments. Make a choice from elegantly created 2 and 3 bedroom homes.A quality home with premium specifications in a pollution free environment is the dream of every family. DSR Constructions makes that dream a reality for you at Spring Beauty. Get in touch with us. Take the first step to moving into a fine home