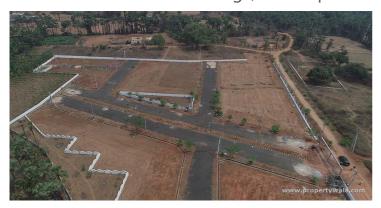

## Description

**Navaratna Emerald** by Navaratna Estates at the very prime location of INS Kalinga Bheemili at Visakhapatnam offers residential project that host residential plots in the size ranges in between 720 to 2340 sqft. The project host various amenities for the residents comfort. The project is well connected with other parts of the city and has all the basic utilities are nearby.

### Land Features

- Clear Title Freehold Land Plot Boundary Wall
- Society Boundary Wall Corner Plot
- Feng Shui / Vaastu Compliant
- Club / Community Center Adjacent to Main Road
- Park/Green Belt Facing Water Connection
- Electric Connection Close to Hospital
- Close to School Close to Shopping Center/Mall