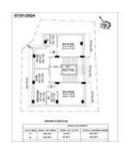

Home » Kolkata Properties » Residential properties for sale in Kolkata » Apartments / Flats for sale in SK Deb Road area, Kolkata » Property P364988294

Facing: South

Rate: 3,950 per SqFeet -15%

# 2 Bedroom Apartment / Flat for sale in SK Deb Road area, Kolkata

30.85 lakhs



### NEW APARTMENT FOR SALE AT S.K.DEB ROAD, NEAR SHREEBHUMI, 2BHK OR 1BHK

- S.K.DEB ROAD, SK Deb Road, Kolkata 700048 (West Be..
- Area: 781 SqFeet Bedrooms: Two Floor: Ground
- Bathrooms: One
- Total Floors: Four
- Furnished: Unfurnished Transaction: New Property Price: 3,084,950
- Age Of Construction: Under Construction Possession: Within 6 Months

### Description

Apartment under construction, possession by nov 24, on s.K.Deb road 5 min walking distance from laketown manasa mandir, and vip laketown shreebhumi.

Well connected with belgachia metro and patipukur circular rly stn, vip road and laketown jessore road, Four storied building with lift and 24 hrs water connection, Bank loan easily available for this property.

Interested person may ask for 1 bhk, may be provided subject to n