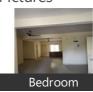

## 3 Bedroom Apartment For Rent In Ranchi

Bariyatu, Near Firing Range, Bariyatu, Ranchi - 834009 (J...

- Area: 1300 SqFeet Bedrooms: Three Floor: First
- Bathrooms: Two

Monthly Rent: 18,000

- Total Floors: Three Facing: East
- Furnished: Unfurnished Lease Period: 11 Months
  - Rate: 14 per SqFeet +5%
- Age Of Construction: 6 Years
- Available: Immediate/Ready to move

#### **Pictures**

Balcony

Washroom- 2 1western Rate- 18000 including maintenance parking Lift available

Please mention that you saw this ad on PropertyWala.com when you call.