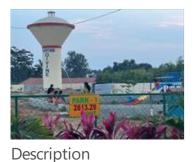

## **Residential Plot For Sale In Bangalore**

Aashrithaa Divine Jigani, Jigani Anekal Road, Bangalore ...

- Area: 1200 SqFeet Facing: East
- Transaction: New Property Price: 3,270,000
- Rate: 2,725 per SqFeet
- Possession: Immediate/Ready to move