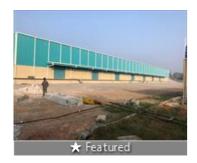

# Warehouse/ Godown For Rent At Tumkur Road / Nelamangala / Makali

TumkurRd, Nelamangala, Makali, NH 4, 8thMile, Bangalo...

- Area: 70000 SqFeet ▼
- Bathrooms: Ten
- Floor: Ground
- Total Floors: One
- Facing: North East
- Furnished: Semi Furnished
- Lease Period: 24 MonthsMonthly Rent: 900,000
- Rate: 13 per SqFeet -15%
- Age Of Construction: 2 Years
- Available: Immediate/Ready to move

# Description

Warehouse / Godown Space for Rent At Tumkur Road , Nelamangala , Makali , Close to Himalaya Drugs, Husker Road, NH - 4, 8th Mile Road, Tumkur Road , Nelamangala , Bangalore - Mumbai Highway, Makali, Nelamangala Tumkur Road, Bangalore for which Rent is negotiable.

This Warehouse / Godown is close to Main Road, with facility for labor nearby, close to hospitals, bus stand, police station, fire brigade, access to transport with plenty of parking for trucks & 40ft containers.

Facilities toilets for labours, office with attached washroom. Vdf flooring, canopy done. Facility for crane, 4ft dock with dock leveller provision, lighting arrestor, fire hydrant with sprinkler facility if required. Turbo Ventilators, exhaust, natural lighting, back up, power, borewell water facility,

New construction, security room, labor room, drivers rest room, close gated 10ft compound wall with 3ft above barebwire, cement Roads all around with drainage systems.

Security

Maintenance

■ Security Guards ■ Electronic Security