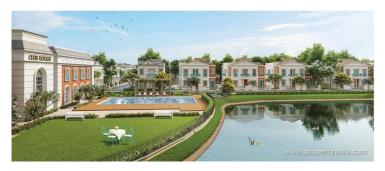

## Lodha Villa Royale Gold - Mankoli, Thane

LUXURY STAND-ALONE VILLAS ON YOUR OWN LAND.

## Description

**Lodha Villa Royale Gold** is located in the heart of Dombivli Link Road, Mankoli, Thane offers Residential plots with different sizes ranging from 250 to 600 sq yards The project is spread over an area of 24 acres of land. This project has Grand independent villas with private gardens, G+1 structures, and a grand clubhouse with world-class amenities renowned schools, healthcare facilities, and shopping destinations, residents experience the convenience of a well-rounded lifestyle.