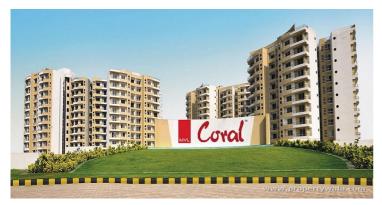

# MVL Coral Avenue 6 - Alwar Road, Bhiwadi

# Description

MVL Coral Avenue 6 is one of the special residential projects of a well-known real estate group that is MVL Limited . The project is offering beautiful 2BHK and 3BHK residential apartments in various sizes starting from 1250 Sq Ft to 1650 Sq Ft in an affordable price. MVL Coral Avenue 6 is located in one of the most in-demanded and prime location of Bhiwadi as well as it contains all the modern amenities and features. Coral Avenue 6 strategically situated in close vicinity of Delhi as well as Gurgaon, Bhiwadi enjoys the status of a Regional Centre or Top priority Town of the National Capital Region (NCR). It has created a specific niche market for itself between the fast developing cities of India. With significant industrial development and infrastructural development, Bhiwadi's residential section is also foreseeing a enormous impact on the appreciation of property prices. It has the close proximity to NH-8 makes it an easy to access destination.