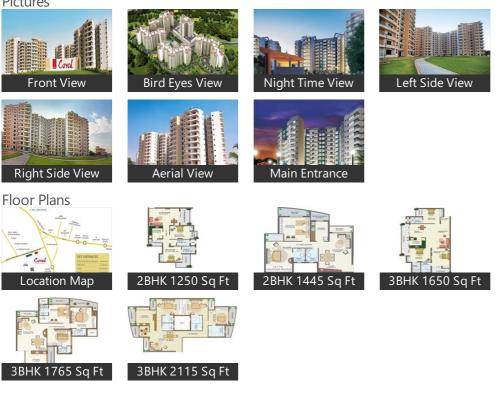

# Gallery

# Pictures

Location

Location - Alwar Road, Sector 13, Bhiwadi. Type - 2BHK and 3BHK Residential Apartments Size - 1250 Sq Ft to 1650 Sq Ft Price - Rs.2850 Per Sq Ft to Rs.3350 Per Sq Ft No of Unit - 940 Apartments

## Features

- Premium Apartments and Garden View Apartments
- Ready-to-move-in, 2 BHK and 3 BHK Standard Apartments
- Apartment sizes ranging from 1250 sq. ft to 2515 sq. ft.
- Excellent connectivity
- Earthquake resistant RCC framed structure
- On Four Lane Alwar Highway
- Professionally managed, locally and remotely controlled next-gen infrastructure
- Spacious, naturally lit ventilated homes
- Vast open spaces & landscaped greens
- Specially designed swimming pool
- Modular kitchen
- 24 hour Power backup
- Club House, sports facilities and meditation centre
- Reserved car parking
- Complete privacy
- Round the clock security