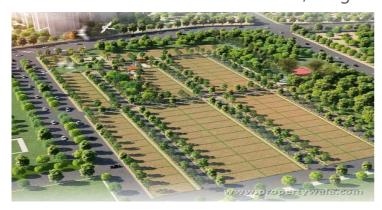

# Ozone Urbana Southend - Devanahalli, Bangal...

sweet water with 100 feet down from ground level.

Ozone Urbana Southend is located in the heart of Kannamangala, Devanahalli, Bangalore offers residential plots with various facilities.

## Description

**Ozone Urbana Southend** project is located in the heart of Kannamangala, Devanahalli, Bangalore. offers residential plot sizes ranging from 1500-3000 sqft. The project is spread over 9 acres of land with 103 units. It has excellent connectivity with a major part of Bangalore. The Project is well-equipped with all kinds of modern amenities as well as basic facilities.