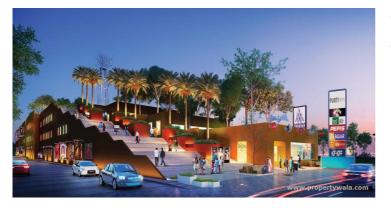

## Purti Deluxe Mall - Amtala, Kolkata

#### Commercial Shops, Office, Showroom

Purti Deluxe Mall project is well equipped with all modern amenities to facilitate the needs of the clients with total spread are of 23.2 acres.

- Project ID: J811898361
- Builder: Purti Unipon and Saswat
- Location: Purti Deluxe Mall, Ramkrishnapur, Amtala, Kolkata 743398 (West
- Completion Date: Apr, 2018
- Status: Completed

# Description

Purti Deluxe Mall Deluxe Mall is one of the commercial development located in Kolkata. Its a joint venture between Purti Realty, Unipon Group and Saswat Group. It offers spacious and skillfully designed retail spaces. The project is well equipped with all modern amenities and 24 x 7 security service to facilitate the needs of the clients with total spread area of 23.2 acres with LG + G + 2 Open Space: 50%.