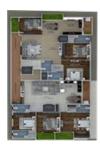

# 3bhk Flat On Sale In Marvella Samvrudhi, Jayanagar 1st Block

Jayanagar 1st Block, Jaya Nagar Block 1, Bangalore - 560..

- Area: 2000 SqFeet ▼
- Bedrooms: Three ■ Floor: First
- Bathrooms: Three Total Floors: Four
- Facing: North
- Furnished: UnfurnishedTransaction: New Property
- Price: 31,300,000
- Rate: 15,650 per SqFeet -5% Age Of Construction: 1 Years
- Possession: Within 3 Months

# Description

Offering a North Facing 3bhk Un Furnished flat is available for Sale in Marvella Samvrudhi, Jayanagar 1st Block, Bangalore with All Basic Amenities like Lift, Power Backup, 24\*7 water supply,24\*7 Security Guard,24\*7 CCTV Cameras, Covered Car Parking & Covered Bike Parking is Available. This 3bhk Flat is Available Which Included with one Pooja Room, Two Balconies, One Common Wash Room.