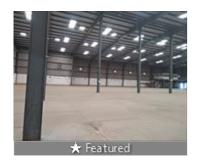

## Description

7000 Sq.Ft. WarehouseGodownFactory for rent near A lampur, Howrah, with dock level and double height close to NH6, Bombay Road, with facility for Heavy vehicle parking, 24X7 water and power supply , Security, Labour quarter, Toilet, Washroom. The property is in the prime industrial belt of Howrah. An ideal purpose for Manufacturing or Small Scale Industry SSI unit, Medical Store Room or Storage for FMCG. Kolkata is 30 minutes drive and railway station is also nearby. For more details , inspection and finalization please contact Win world real estateWebWinworldrealestate

#### **Pictures**

\* Location may be approximate