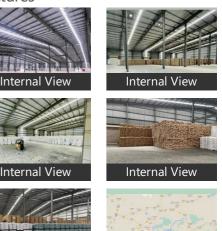

## Pictures

General

Features

Description

Current status: Ready to move.

Ventilation Details: Turbo vents

Fire safety details: Available Insulation type: Available

External flooring: Interlocking Tiles Eve height - 25 ft. & Centre height - 30 ft. Dock nos.: Multiple docks, Dock height: 4 ft.