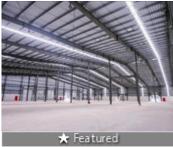

### Newly Constructed Warehouse In Gandhi Dham Gujarat

Gandhi Dham, Sector-1, Gandhidham - 370201 (Gujarat)

- Area: 60000 SqFeet •
- Bathrooms: Two
- Furnished: Furnished
- Total Floors: One
- Monthly Rent: Above 20 lacs
- Age Of Construction: 1 Years
- Available: Immediate/Ready to move

## Pictures

General

Features

Description

Current status: Ready to move.

Ventilation Details: Turbo vents

Fire safety details: Available Insulation type: Available

External flooring: Interlocking Tiles Eve height - 25 ft. & Centre height - 30 ft. Dock nos.: Multiple docks, Dock height: 4 ft.