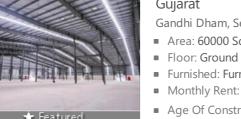

### Newly Constructed Warehouse In Gandhi Dham Gujarat

Gandhi Dham, Sector-1, Gandhidham - 370201 (Gujarat)

- Area: 60000 SqFeet •
- Bathrooms: Two
- Furnished: Furnished
- Total Floors: One
- Monthly Rent: Above 20 lacs
- Age Of Construction: 1 Years
- Available: Immediate/Ready to move