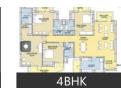

# **Project Floor Plans**

# Description

Bestech park view city is the most preferred destination for renting flats in sector 50 gurgaon. A 3 bhk flat is now available for rent here. Don't miss to be a part of this community. This flat consists of 3 bathrooms & 2 balconies in 1776 sq.Ft. Carpet area. The flat is built on 1776 sq.Ft. Area. Ease of access to 1 covered parking within society. This flat is situated at 6th in a tower with 14 floors. This is a 5-10 years old society. This is a semi-Furnished flat. Furnishing options provided - 18 light, 6 fan, 4 wardrobe and 4 geyser. Built in features are piped-Gas, internet/wi-Fi connectivity, feng shui / vaastu compliant, power back-Up, reserved parking and intercom facility etc. You will get access to swimming pool, water softening plant, security personnel, maintenance staff, shopping centre, club house / community center, fitness centre / gym, park and lift(s) etc. In this society. Additional features with this property include rain water harvesting, wheelchair friendly and in a gated society. Power backup: Full. The flat has a north-East orientation. The flat's flooring is marble.