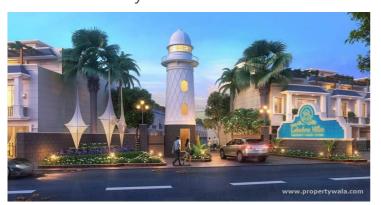

## Gaur Yamuna City 1st-A Parkview Plots - Secto..



#### lake-facing plots with beautiful Yamuna lake park

Gaur Yamuna City 1st A Parkview is located in Sector-19 Yamuna Expressway, Greater Noida offers residential plots with various facilities.

- Project ID: J918976241
- Builder: Gaursons Group
- Location: Gaur Yamuna City 1st-A Parkview Plots, Sector 19 Yamuna Expressway, Greater Noida - 203201 (Uttar Pradesh)
- Completion Date: Oct, 2025
- Status: Completed

### Description

Gaur Yamuna City 1st-A Parkview Plots is located in Sector-19 Yamuna Expressway, Greater Noida offers residential plots ranging from 1076-2153 sqft. The project is spread over 9 acres of land with 10% of open space. This project has 248 units with 36 state-of-the-art amenities. It is where you will witness your daily routine affairs transform into extraordinary e