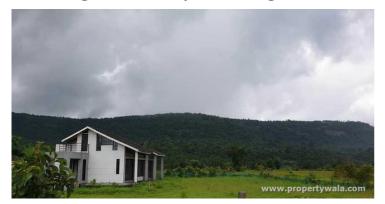

# Roha Mega Pali Hill City - Pali, Raigad

## Description

Roha Mega Pali Hill City by Roha Mega City Developers occupies 33 acres of eco-friendly elements, surrounded by lush green forests and beautifully built for nature lovers. The project host residential plots in the size ranges in between 1615 to 3734 sqft. with various amenities provided. Pali Hill City is located in Pali, a beautiful location where the natural world is set in a cozy nestle a spot of pure energy, with tones of hurry.